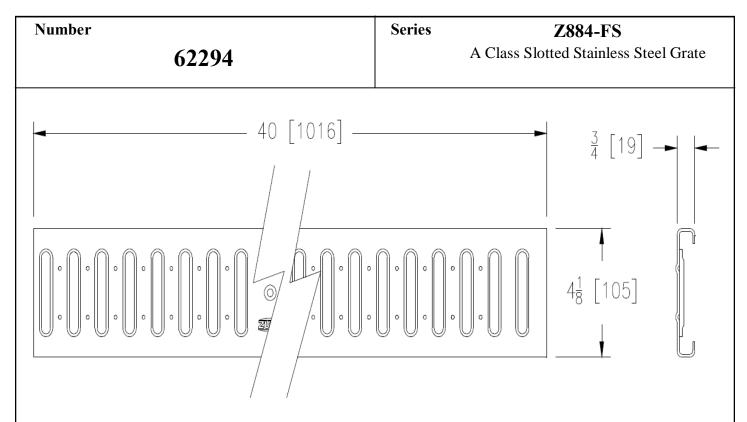

## **Specification**

The Zurn Z884-FS Fabricated Stainless Steel Slotted Grate is 4-1/8+wide x 40+long weighing 1.8 lbs. per linear foot. The grate has an open area of 10.2 square inches per linear foot, DIN rating of Class A, ANSI rating Light-Duty. Supplied by Trench Drain Supply.

| FS - Fabricated Stainless Steel Slotted Grate |                               |
|-----------------------------------------------|-------------------------------|
| Material: S                                   | tainless Steel                |
| DIN Rating:                                   | Class A                       |
| Weight:                                       | 1.8 lbs/ft.                   |
| Open Area:                                    | 10.2 in <sup>2</sup> /ft.     |
| ANSI Rating                                   | g: Light-Duty                 |
| Application:                                  | Pedestrian, Food/Bev. Process |
| Slot Width/I                                  | Hole Size: 0.375"             |
| ADA:                                          | No                            |
| H-20:                                         | No                            |
| FAA:                                          | No                            |
|                                               |                               |